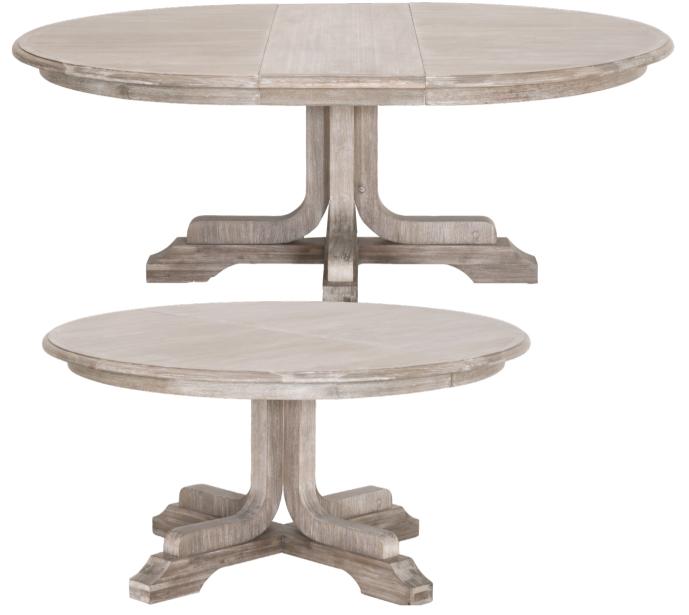

## Torrey 60" Round Extension Dining Table

W: 60-77.5" D: 60" H: 30"

Extension Leaf: 17.5" Apron Height: 27"

Top Thickness: 1"

- Wood Veneer Top with Metal Extension Glide
- One Removable Extension Leaf
- Solid Wood Base
- Round Top Without Extension Leaf
- Oval Top With Extension Leaf

**6128.NG** Natural Gray Acacia

**CBM**: 1.329 **CBF**: 46.958

ASSEMBLY: Yes

MATERIALS: Solid Acacia Wood, Acacia Veneer, MDF, Plywood, Metal

SPECIAL CONSIDERATION: Tradition Collection's Acacia Veneer finish is sandblasted to create a rustic appearance. This process accentuates the natural grain of the wood and creates a variation in both color and texture. The existence of natural knots, cracks, scratches, and marks in the surface of the wood should be expected. By ordering products from this collection, you accept the natural characteristics unique to each item and agree that no claims will be approved regarding these natural variations. Special care should be taken to protect this finish.