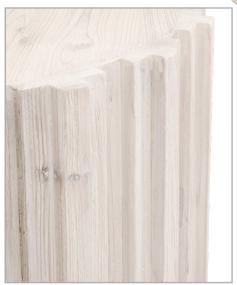

## Roma End Table

W: 22" D: 22" H: 23.75"

- Reclaimed Pine Wood
- Round Shape with Decorative Wood Fluting
- Plinth Base

8105.WW-PNE White Wash Pine

**CBM**: 0.266 **CBF**: 9.393

ASSEMBLY: None

MATERIALS: Solid Reclaimed Pine, Reclaimed Pine Veneer, MDF

SPECIAL CONSIDERATION: Bella Antique Collection products are made with natural stone, antiqued metal, concrete, and reclaimed wood. These products include unavoidable variation in color, texture, uneven grain, blemishes, scratches, marks, and cracks. These features are not defects, but rather the material's natural characteristics. By ordering products from this collection, you accept the characteristics unique to each item and agree that no claims will be approved regarding these natural variations. Special care should be taken to protect the natural finishes.