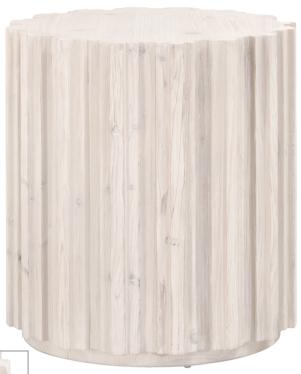

## Roma End Table

W: 22" D: 22" H: 23.75"

- Reclaimed Pine Wood
- Round Shape with Decorative Wood Fluting
- Plinth Base

8105.WW-PNE White Wash Pine

**CBM**: 0.266 **CBF**: 9.393

ASSEMBLY: None

MATERIALS: Solid Reclaimed Pine, Reclaimed Pine Veneer, MDF