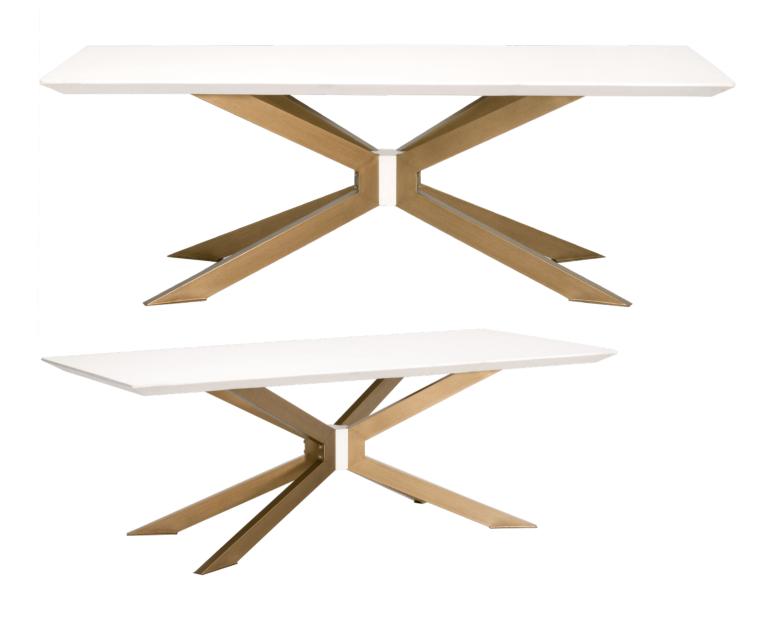

## Industry Rectangle Dining Table

W: 87" D: 39.5" H: 30"

Base Dimensions: 63.5" x 30.5" x 27.5"

Top Thickness: 3"

- Mixed Materials Give it a Modern Look with a Transitional Feel
- Metal Base Design
- Rectangle Top with Angled Edge
- Nano Sealed Concrete Helps to Prevent Most Surface Stains
- Indoor Use Only

**CBM**: 0.530 **CBF**: 18.717

ASSEMBLY: Yes

MATERIALS: Nano Sealed Concrete,

Metal, Solid Oak Wood

4630.BRA/IVO Ivory Concrete, Brass

SPECIAL CONSIDERATION: District Collection's Concrete is a fiber-reinforced material comprised of granite stone powder, cement, natural jute fibers and water. Although not considered a defect, non-structural hairline cracks are possible as a result of shrinkage and the natural curing process. By ordering products from this collection, you accept the natural characteristics unique to each item and agree that no claims will be approved regarding these natural variations. Special care should be taken to protect this finish.