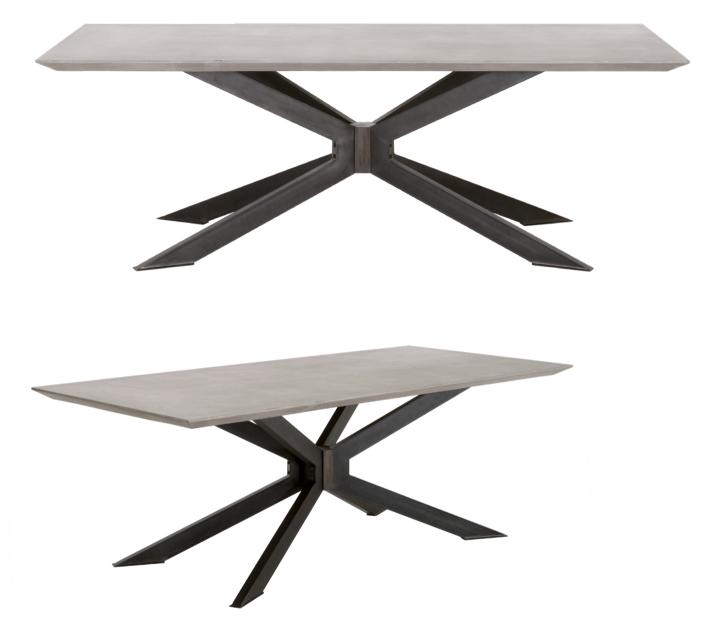

## Industry Rectangle Dining Table

## W: 87" D: 39.5" H: 30"

Base Dimensions: 63.5" x 30.5" x 27.5" Top Thickness: 3"

- Mixed Materials Give it a Modern Look with a Transitional Feel
- Metal Base Design
- Rectangle Top with Angled Edge
- Nano Sealed Concrete Helps to Prevent Most Surface Stains
- Indoor Use Only

CBM: 0.530 CBF: 18.717 ASSEMBLY: Yes MATERIALS: Nano Sealed Concrete, Metal, Solid Oak Wood

4630.BLK/AGRY Ash Gray Concrete, Distressed Black Iron

SPECIAL CONSIDERATION: District Collection's Concrete is a fiber-reinforced material comprised of granite stone powder, cement, natural jute fibers and water. Although not considered a defect, non-structural hairline cracks are possible as a result of shrinkage and the natural curing process. By ordering products from this collection, you accept the natural characteristics unique to each item and agree that no claims will be approved regarding these natural variations. Special care should be taken to protect this finish.