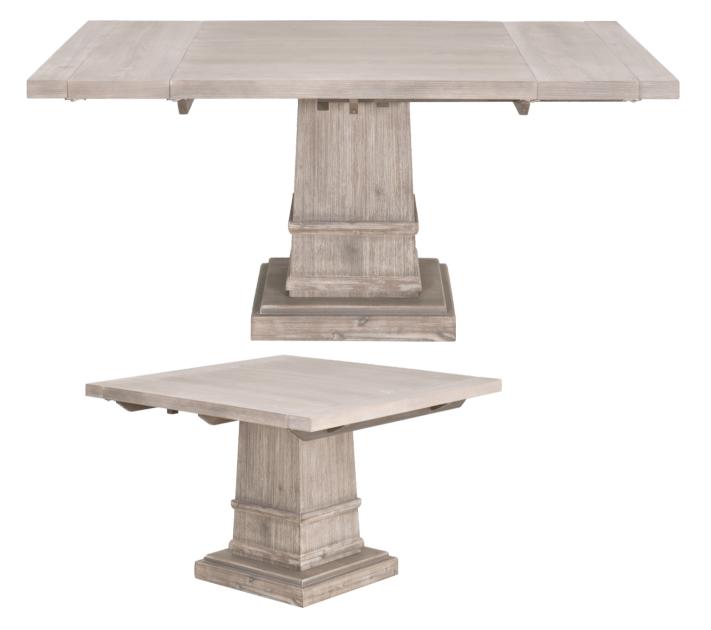

## Hudson 44" Square Extension Dining Table

W: 44-64" D: 44" H: 30"

Extension Leaf: 10" End Caps: 4"

Base Height: 28.25" Pedestal Width: 21.5"

- Solid Wood Pedestal Base
- Two Removable Extension Leaves
- Distressed Finish

**6031.NG** Natural Gray Acacia

**CBM**: 0.487 **CBF**: 17.184

ASSEMBLY: Yes

MATERIALS: Solid Acacia Wood,

Acacia Veneer, Metal

SPECIAL CONSIDERATION: Tradition Collection's Acacia Veneer finish is sandblasted to create a rustic appearance. This process accentuates the natural grain of the wood and creates a variation in both color and texture. The existence of natural knots, cracks, scratches, and marks in the surface of the wood should be expected. By ordering products from this collection, you accept the natural characteristics unique to each item and agree that no claims will be approved regarding these natural variations. Special care should be taken to protect this finish.