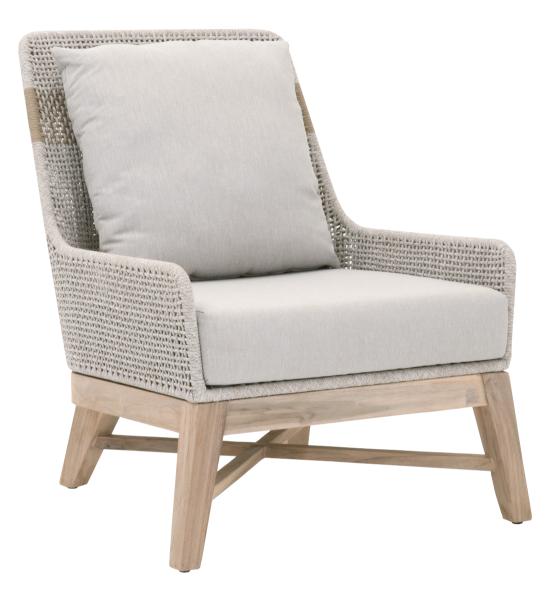

## Tapestry Outdoor Club Chair

W: 21" D: 22" H: 35"

Seat Height: 26" Seat Width: 17.5"

Seat Depth: 18"

- High Quality, Performance Fabric
- "X" Stretcher Base Design
- Interwoven Rope Pattern
- Solid Teak Base

6851.WTA/PUM/GT
Taupe & White Flat Rope, Taupe Stripe,
Performance Pumice, Gray Teak

**CBM**: 0.528 **CBF**: 18.646

ASSEMBLY: None

MATERIALS: Solid Teak Wood, Powder Coated Steel, Polyolefin Rope,

100% Olefin Fabric, Foam