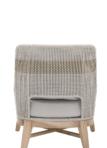

## Tapestry Outdoor Club Chair

W: 21" D: 22" H: 35"

Seat Height: 26" Seat Width: 17.5"

Seat Depth: 18"

- High Quality, Performance Fabric
- "X" Stretcher Base Design
- Interwoven Rope Pattern
- Solid Teak Base

6851.WTA/PUM/GT
Taupe & White Flat Rope, Taupe Stripe,
Performance Pumice, Gray Teak

**CBM**: 0.528 **CBF**: 18.646

ASSEMBLY: None

MATERIALS: Solid Teak Wood, Powder Coated Steel, Polyolefin Rope,

100% Olefin Fabric, Foam