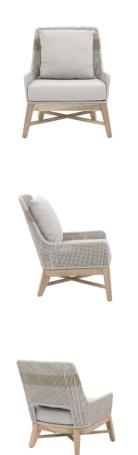

## Tapestry Outdoor Club Chair

W: 21" D: 22" H: 35"

Seat Height: 26" Seat Width: 17.5"

Seat Depth: 18"

- High Quality, Performance Fabric
- "X" Stretcher Base Design
- Interwoven Rope Pattern
- Solid Teak Base

6851.WTA/PUM/GT
Taupe & White Flat Rope, Taupe Stripe,
Performance Pumice, Gray Teak

**CBM**: 0.528 **CBF**: 18.646

ASSEMBLY: None

MATERIALS: Solid Teak Wood, Powder Coated Steel, Polyolefin Rope,

100% Olefin Fabric, Foam