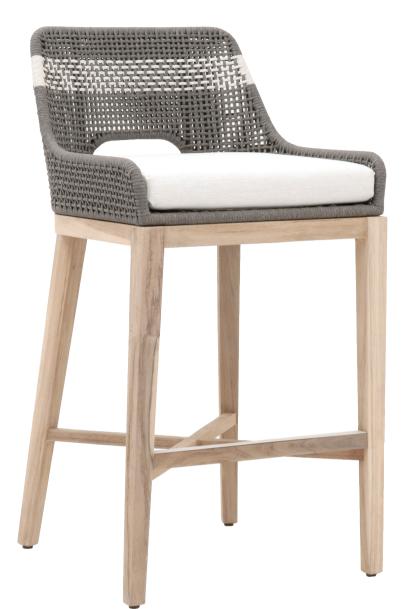

## Tapestry Outdoor Barstool

W: 21" D: 21.5" H: 39"

Seat Height: 31" Seat Width: 18"

Seat Depth: 19"

- Removable Upholstered Seat In All-Weather Fabric
- Interwoven Rope Pattern
- "X" Stretcher Base Design
- Solid Wood Frame