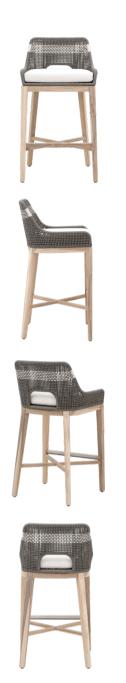

## Tapestry Outdoor Barstool

W: 21" D: 21.5" H: 39"

Seat Height: 31" Seat Width: 18"

Seat Depth: 19"

- Removable Upholstered Seat In All-Weather Fabric
- Interwoven Rope Pattern
- "X" Stretcher Base Design
- Solid Wood Frame