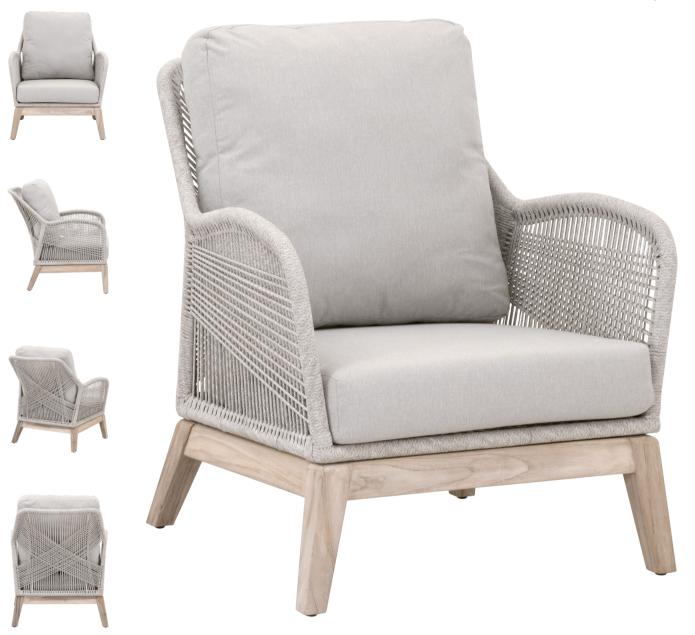

## Loom Outdoor Club Chair

W: 30.5" D: 37" H: 35"

Seat Height: 18" Seat Width: 24.5"

Seat Depth: 19" Arm Height: 25"

6817.WTA/PUM/GT Taupe & White Flat Rope, Performance Pumice, Gray Teak

- Intricate Rope Weave Design
- Removable Upholstered Cushions in All-Weather, Performance Fabric
- Aluminum Frame & Solid Teak Base
- KD Construction
- Matching Footstool Sold Separately (6817FS.WTA/PUM/GT)

**CBM**: 0.667 CBF: 23.541

ASSEMBLY: None

MATERIALS: Solid Teak Wood, Aluminum, Polyolefin Rope, 100%

Olefin Fabric, Foam

SPECIAL CONSIDERATION: The Woven Collection's "Gray Teak" is solid teak wood finished with a solution that expedites the aging process of teak to a natural silver tone. Over time, the natural weathering of Gray Teak will cause its appearance to change in color and texture, with possible marks and cracks. By ordering Gray Teak, you accept these characteristics and agree that no claim will be approved regarding the natural aging process of teak or the special color qualities associated with the Gray Teak finish. Special care should be taken to protect this natural finish.