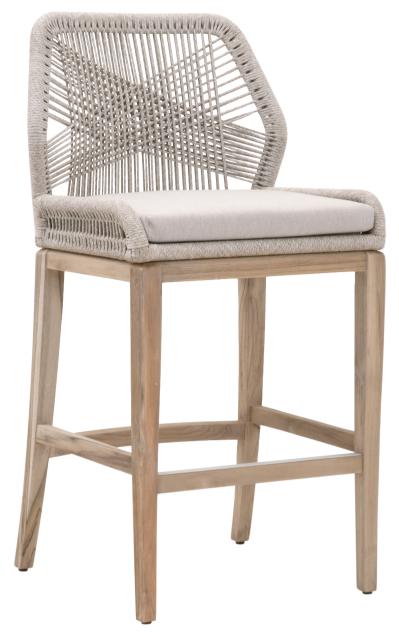

## Loom Outdoor Barstool

## W: 23.5" D: 22" H: 44.5"

Seat Height: 30" Seat Depth: 18" Seat Width: 19" Footrest Height: 14.5"

Taupe & White Flat Rope, Performance Pumice, Gray Teak

- Suitable for Indoor and Outdoor Use
- Removable Upholstered Seat Cushion in All-Weather Fabric
- Reinforced Dual Aluminum Frame System
- Intricate Rope Weave Design
- Solid Teak Base
- L-Shape Metal Footrest Cover
- KD Base Construction

CBM: 0.447 CBF: 15.789 ASSEMBLY: Minor MATERIALS: Solid Teak Wood, Aluminum, Polyolefin Rope, 100% Olefin Fabric, Foam

SPECIAL CONSIDERATION: The Woven Collection's "Gray Teak" is solid teak wood finished with a solution that expedites the aging process of teak to a natural silver tone. Over time, the natural weathering of Gray Teak will cause its appearance to change in color and texture, with possible marks and cracks. By ordering Gray Teak, you accept these characteristics and agree that no claim will be approved regarding the natural aging process of teak or the special color qualities associated with the Gray Teak finish. Special care should be taken to protect this natural finish.