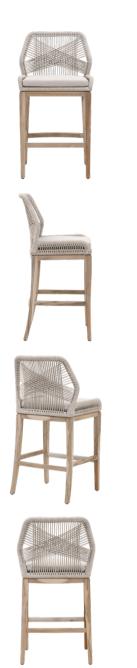

## Loom Outdoor Barstool

## W: 23.5" D: 22" H: 44.5"

Seat Height: 30" Seat Depth: 18" Seat Width: 19" Footrest Height: 14.5"

Taupe & White Flat Rope, Performance Pumice, Gray Teak

- Suitable for Indoor and Outdoor Use
- Removable Upholstered Seat Cushion in All-Weather Fabric
- Reinforced Dual Aluminum Frame System
- Intricate Rope Weave Design
- Solid Teak Base
- L-Shape Metal Footrest Cover
- KD Base Construction