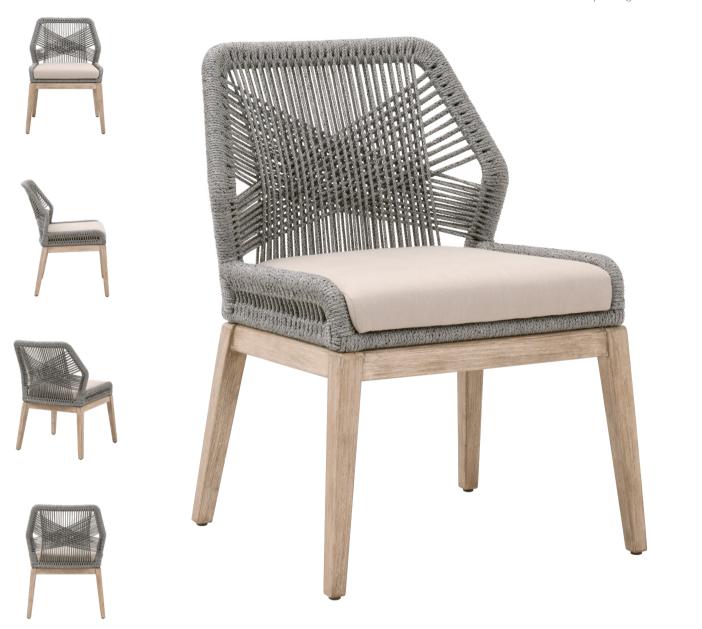

## Loom Dining Chair

W: 23" D: 26" H: 33"

Seat Height: 19.5" Seat Width: 19"

Seat Depth: 19.5"

**6808KD.PLA/FLGRY/NG**Platinum Rope, Light Gray,
Natural Gray Mahogany

- New Reinforced Dual Aluminum Frame System Offers Added Strength
- New Thick, Fixed Seat Cushion Offers Greater Comfort
- Intricate Rope Weave Design
- Solid Mahogany Legs
- KD Construction

CBM: 0.192 CBF: 6.777

ASSEMBLY: Minor

MATERIALS: Solid Mahogany Wood, Aluminum, Polypropylene Rope, 55% Linen/45% Polyester Fabric, Foam

SPECIAL CONSIDERATION: Woven Collection's Fabric finishes made with natural materials feature unavoidable dye lot variation.