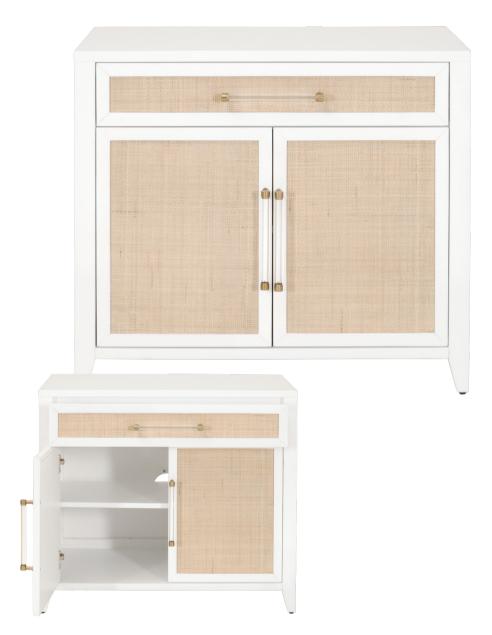

## Holland Media Chest

## W: 34" D: 19" H: 30"

Cabinet Dimensions: 32.25" x 17.25" x 19"

Drawer Interior Dimensions: 28.25" x 15" x 2.75"

6146.WHT/NAT Matte White, Natural Rattan

- Natural Rattan Front Inlay
- One Storage Cabinet with Adjustable Shelf
- One Storage Drawer
- Single Cord Management Hole
- Brass & Acrylic Decorative Hardware
- Hold-In Detent Prevents Drawer Roll Out
- Tip Kit Included

CBM: 0.525 CBF: 18.551 ASSEMBLY: Minor MATERIALS: Rattan, Lacquer, Solid Rubberwood, MDF

SPECIAL CONSIDERATION: Tradition Collection's Natural Rattan finish is a natural material that includes unavoidable variation in color, texture, blemishes and marks. These features are not defects, but rather the material's natural characteristics. By ordering products from this collection, you accept the natural characteristics unique to each item and agree that no claims will be approved regarding these natural variations. Special care should be taken to protect this finish.