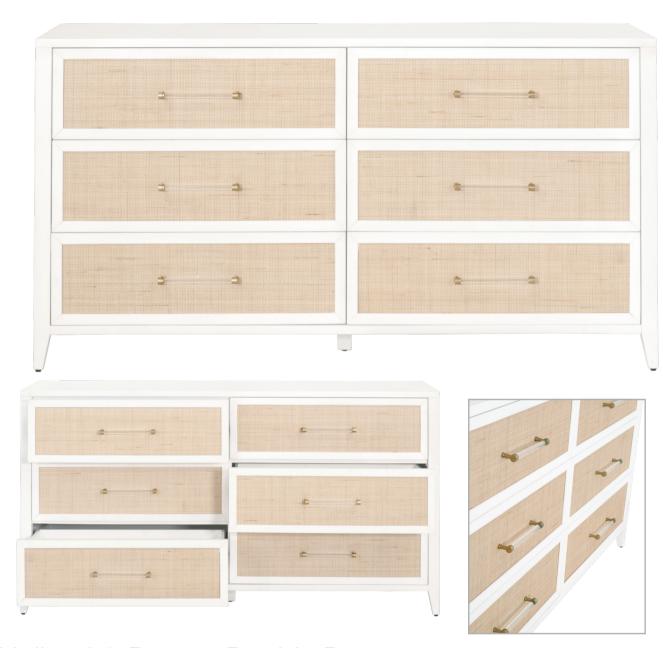

## Holland 6-Drawer Double Dresser

W: 67.5" D: 20" H: 36.75"

Drawer Interior Dimensions: 29.5" x 15" x 6.5"

- Six Storage Drawers
- Natural Rattan Inlay Drawer Fronts
- Hold-In Detent Prevents Drawer Roll Out
- Dual Metal Ball Bearing Drawer Glides
- Tip Kit Included

**CBM**: 1.198 **CBF**: 42.296

ASSEMBLY: Minor

MATERIALS: Rattan, Lacquer, Solid

Rubberwood, MDF

**6148.WHT/NAT**Matte White, Natural Rattan

SPECIAL CONSIDERATION: Tradition Collection's Natural Rattan finish is a natural material that includes unavoidable variation in color, texture, blemishes and marks. These features are not defects, but rather the material's natural characteristics. By ordering products from this collection, you accept the natural characteristics unique to each item and agree that no claims will be approved regarding these natural variations. Special care should be taken to protect this finish.