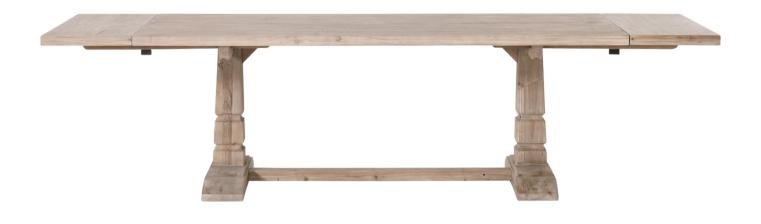

## Hayes Extension Dining Table

W: 86.5-118" D: 39.75" H: 29.75"

Extension Leaves: 15.75" (each)
Width Between Pedestals: 48.5"

Top Thickness: 1.75"

- Reclaimed Pine Wood
- Two Removable Extension Leaves
- Extension Leaves May Not Fit Flush Due to Rustic Nature of Materials
- Trestle Base