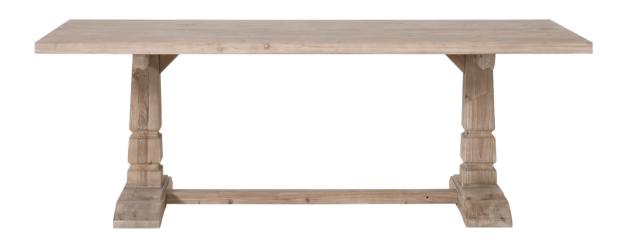

## Hayes Extension Dining Table

W: 86.5-118" D: 39.75" H: 29.75"

Extension Leaves: 15.75" (each)
Width Between Pedestals: 48.5"

Top Thickness: 1.75"

- Reclaimed Pine Wood
- Two Removable Extension Leaves
- Extension Leaves May Not Fit Flush Due to Rustic Nature of Materials
- Trestle Base