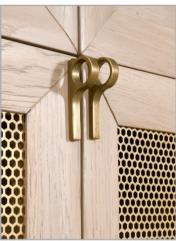

**6086.LHON/BGLD** Light Honey Oak, Brushed Gold

**CBM**: 1.070 **CBF**: 37.790

ASSEMBLY: Minor

MATERIALS: Oak Veneer, MDF, Solid

Rubberwood, Metal