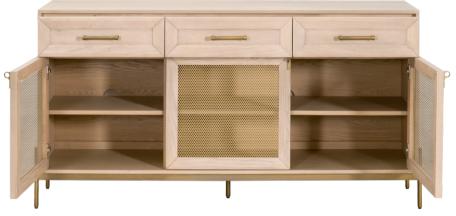

## Dwell Media Sideboard

W: 65" D: 18" H: 34.75"

Cabinet Dimensions: 16.5" x 19"

Drawer Interior Dimensions: 19" x 13" x 13"

- Decorative, See-Through Metal Mesh Door Fronts
- Metal Legs With Extra Height For Added Detail
- Two Storage Cabinets with Removable & Adjustable Shelves
- Dual Cord Management Holes
- Mesh Three Storage Drawers
  - Full Extension Metal Drawer Glides
  - Hold-In Detent Prevents Drawer Roll Out
  - Felt-Lined Top Drawers
  - Soft-Close Doors with Adjustable Hinges
  - Adjustable Feet Levelers Included
  - Tip Kit Included