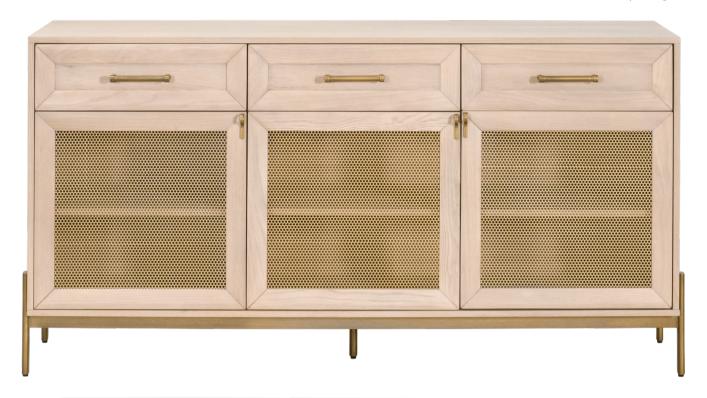

## Dwell Media Sideboard

W: 65" D: 18" H: 34.75"

Cabinet Dimensions: 16.5" x 19"

Drawer Interior Dimensions: 19" x 13" x 13"

- Decorative, See-Through Metal Mesh Door Fronts
- Metal Legs With Extra Height For Added Detail
- Two Storage Cabinets with Removable & Adjustable Shelves
- Dual Cord Management Holes
- Mesh Three Storage Drawers
  - Full Extension Metal Drawer Glides
  - Hold-In Detent Prevents Drawer Roll Out
  - Felt-Lined Top Drawers
  - Soft-Close Doors with Adjustable Hinges
  - Adjustable Feet Levelers Included
  - Tip Kit Included

**6086.LHON/BGLD** Light Honey Oak, Brushed Gold

**CBM**: 1.070 **CBF**: 37.790

ASSEMBLY: Minor

MATERIALS: Oak Veneer, MDF, Solid

Rubberwood, Metal