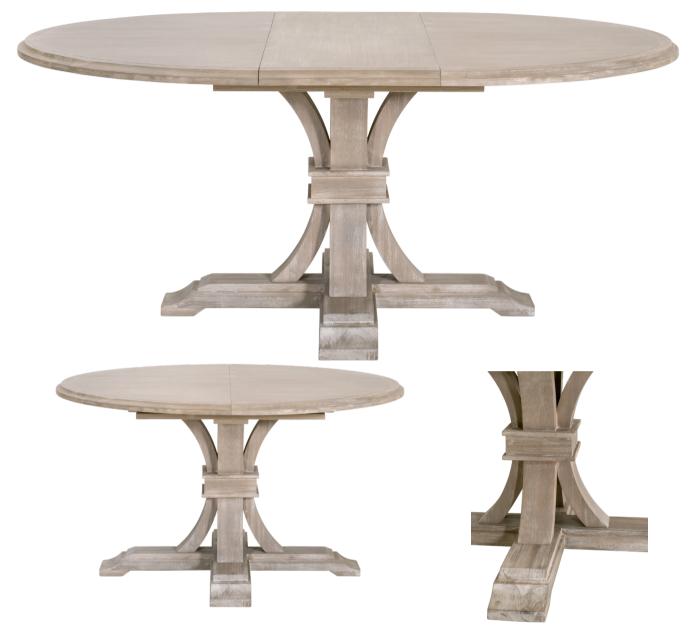

## Devon 54" Round Extension Dining Table

W: 54-72" D: 54" H: 30"

- Geared Extension Mechanism
- Solid Wood Pedestal Base
- Round Top Without Extension Leaf
- Oval Top With Extension Leaf

**6070.NG** Natural Gray Acacia

**CBM**: 0.703 **CBF**: 24.809

ASSEMBLY: Yes

MATERIALS: Solid Acacia Wood,

Acacia Veneer, Metal

SPECIAL CONSIDERATION: Tradition Collection's Acacia Veneer finish is sandblasted to create a rustic appearance. This process accentuates the natural grain of the wood and creates a variation in both color and texture. The existence of natural knots, cracks, scratches, and marks in the surface of the wood should be expected. By ordering products from this collection, you accept the natural characteristics unique to each item and agree that no claims will be approved regarding these natural variations. Special care should be taken to protect this finish.