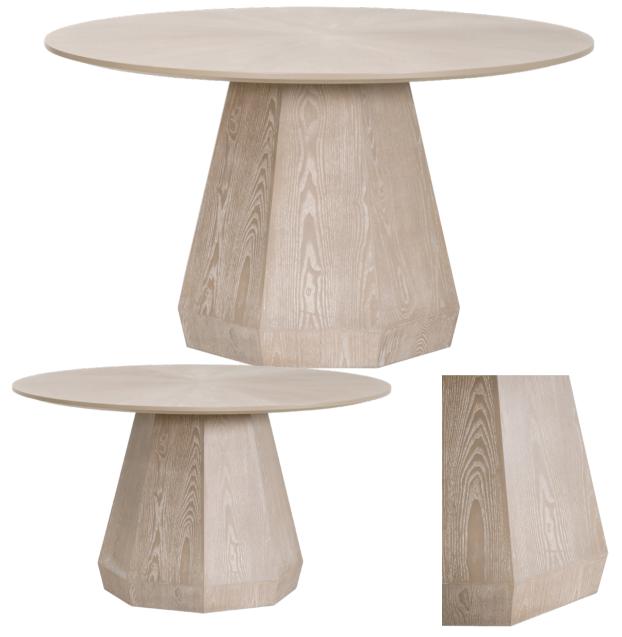

## Coulter 54" Round Dining Table

W: 54" D: 54" H: 30"

- Starburst Pattern Veneer Top Design
- Octagon-Shaped Pedestal Base
- Round Top with Angled Edge
- Feet Levelers Included

**6064.NG** Natural Gray Ash

CBM: 0.702 CBF: 24.777

ASSEMBLY: Yes

MATERIALS: Solid Ash Wood, MDF,

Plywood, Ash Veneer

**SPECIAL CONSIDERATION:** Traditions Collection's Acacia, Ash, and Oak Veneer finishes are wire-brushed to create a textured surface. This process accentuates the natural grain of the wood and creates a variation in both color and texture. The existence of natural knots, cracks, scratches, and marks in the surface of the wood should be expected. By ordering products from this collection, you accept the natural characteristics unique to each item and agree that no claims will be approved regarding these natural variations. Special care should be taken to protect this finish.