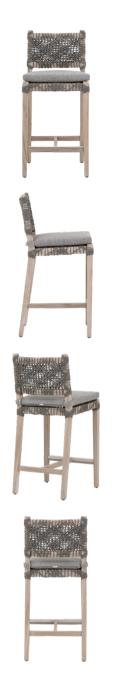

## Costa Outdoor Counter Stool

W: 18.5" D: 21.25" H: 40"

Seat Height: 28" Seat Width: 17.5"

Seat Depth: 17"

- Removable Seat Cushion in Performance Fabric
- Intricate Rope Weave Design
- 2-Way Footrests with Metal Plate for Durability

Solid Wood Teak Frame

6849CSBK.DOV/DOV/GT Dove Flat Rope, Performance Dove, Gray Teak

**CBM**: 0.276 **CBF**: 9.761

ASSEMBLY: None

MATERIALS: Solid Teak Wood, Polyolefin Rope, Metal, 100% Olefin Fabric, Foam