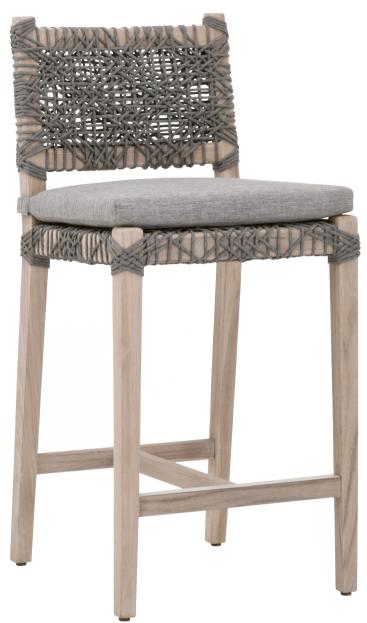

## Costa Outdoor Counter Stool

W: 18.5" D: 21.25" H: 40"

Seat Height: 28" Seat Width: 17.5"

Seat Depth: 17"

- Removable Seat Cushion in Performance Fabric
- Intricate Rope Weave Design
- 2-Way Footrests with Metal Plate for Durability

Solid Wood Teak Frame

6849CSBK.DOV/DOV/GT Dove Flat Rope, Performance Dove, Gray Teak

**CBM**: 0.276 **CBF**: 9.761

ASSEMBLY: None

MATERIALS: Solid Teak Wood, Polyolefin Rope, Metal, 100% Olefin Fabric, Foam