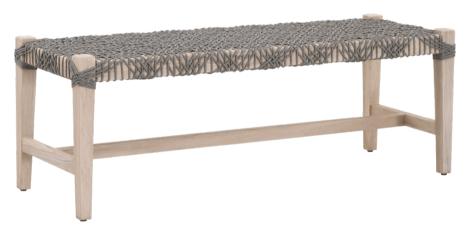

## Costa Outdoor Bench

W: 52" D: 17.5" H: 18.5"

- Intertwined Rope Design
- Solid Wood Teak Frame
- Leg Stretchers

**CBM**: 0.382 **CBF**: 13.487

ASSEMBLY: None

MATERIALS: Solid Teak Wood,

Polyolefin Rope

**6848.DOV/GT**Dove Flat Rope, Gray Teak