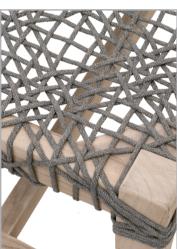

## Costa Outdoor Bench

W: 52" D: 17.5" H: 18.5"

- Intertwined Rope Design
- Solid Wood Teak Frame
- Leg Stretchers

**CBM**: 0.382 **CBF**: 13.487

ASSEMBLY: None

MATERIALS: Solid Teak Wood,

Polyolefin Rope

**6848.DOV/GT**Dove Flat Rope, Gray Teak

**SPECIAL CONSIDERATION:** The Woven Collection's "Gray Teak" is solid teak wood finished with a solution that expedites the aging process of teak to a natural silver tone. Over time, the natural weathering of Gray Teak will cause its appearance to change in color and texture, with possible marks and cracks. By ordering Gray Teak, you accept these characteristics and agree that no claim will be approved regarding the natural aging process of teak or the special color qualities associated with the Gray Teak finish. Special care should be taken to protect this natural finish.