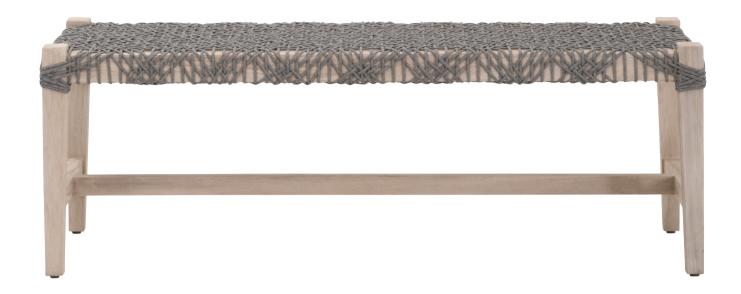

## Costa Outdoor Bench

W: 52" D: 17.5" H: 18.5"

- Intertwined Rope Design
- Solid Wood Teak Frame
- Leg Stretchers

**CBM**: 0.382 **CBF**: 13.487

ASSEMBLY: None

MATERIALS: Solid Teak Wood,

Polyolefin Rope

**6848.DOV/GT**Dove Flat Rope, Gray Teak