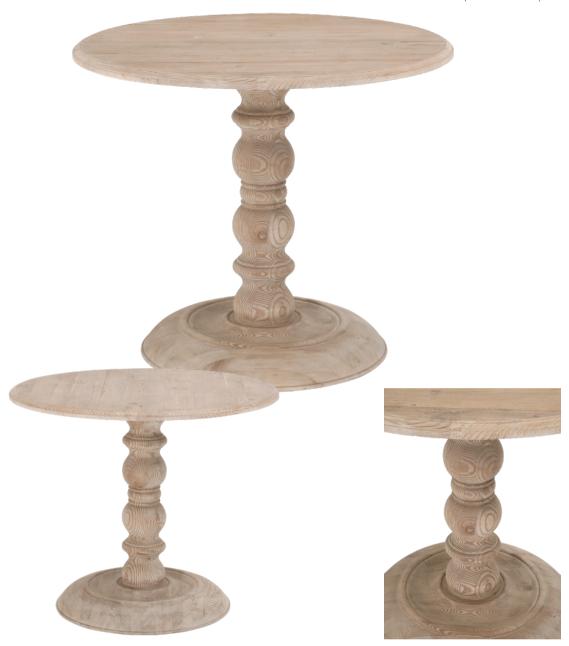

## Chelsea 36" Round Dining Table

W: 35.5" D: 35.5" H: 30"

- Turned Solid Wood Pedestal
- Reclaimed White Pine & Veneer Top
- Also Available in 42" Diameter Top

**CBM**: 0.268 **CBF**: 9.464

ASSEMBLY: Yes

MATERIALS: Solid Reclaimed Pine Wood, Reclaimed Pine Veneer

SPECIAL CONSIDERATION: Bella Antique Collection products are made with natural stone, antiqued metal, concrete, and reclaimed wood. These products include unavoidable variation in color, texture, uneven grain, blemishes, scratches, marks, and cracks. These features are not defects, but rather the material's natural characteristics. By ordering products from this collection, you accept the characteristics unique to each item and agree that no claims will be approved regarding these natural variations. Special care should be taken to protect the natural finishes.