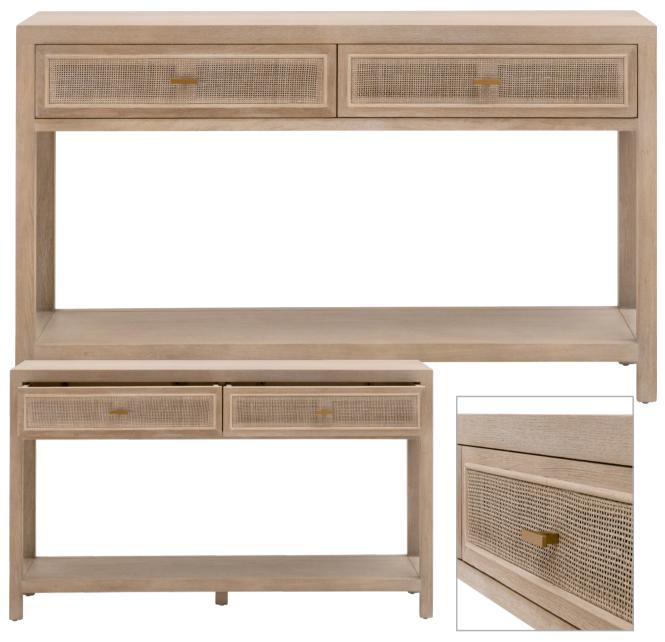

## Cane 2-Drawer Entry Console

W: 50.5" D: 16" H: 30" Leg Height: 3.75"

- Cane Front Inlay With Wood Border
- Dual Wooden Drawer Glides
- Two Storage Drawers
- Tip Kit Included

8088.SGRY-OAK/CN Smoke Gray Oak, Smoke Gray Cane

**CBM**: 0.496 **CBF**: 17.516

ASSEMBLY: None

MATERIALS: Solid Oak Wood, Oak

Veneer, Cane, Metal

SPECIAL CONSIDERATION: Bella Antique Collection products are made with natural stone, antiqued metal, concrete, and reclaimed wood. These products include unavoidable variation in color, texture, uneven grain, blemishes, scratches, marks, and cracks. These features are not defects, but rather the material's natural characteristics. By ordering products from this collection, you accept the characteristics unique to each item and agree that no claims will be approved regarding these natural variations. Special care should be taken to protect the natural finishes.